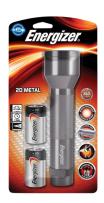

## **ENERGIZER LED Value Metal 2D Torch**

## **Description**

This Value Metal 2D Torch from Energizer has an intense brightness at 100 lumens with 3 Nichia LEDs. It has a robust construction with a textured grip and impact resistance and it is designed to last 15 years of heavy duty work. Supplied complete with batteries, this torch has a 73m beam distance and 126 hours standard runtime, as well as a large rubber push button switch for switching on and off.

## **Features**

- Textured surface for firm grip
- Impact resistance
- Large push button switch
- Supplied complete with 2 x D alkaline batteries
- 100 lumens
- 73 metre beam distance