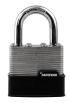

## **DEFENDER Laminated Padlock**

## **Description**

This hard wearing Laminated Defender Padlock features an individually plated laminated steel body which protects from weather damage and a hardened steel shackle which protects against saw and bolt cutter attacks, as well as a bumper to protect from scuffing. It is ideal for external applications and comes with a 2 year manufacturer's guarantee as standard.

## **Features**

- 2 year `No Quibble` quarantee
- Hardened steel shackle
- Supplied with 2 keys
- Protective bumper
- Laminated steel body
- Open shackle