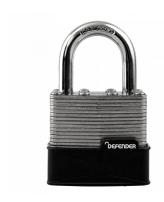

## **DEFENDER Laminated Padlock**

## **Description**

This hard wearing Laminated Defender Padlock features an individually plated laminated steel body which protects from weather damage and a hardened steel shackle which protects against saw and bolt cutter attacks, as well as a bumper to protect from scuffing. It is ideal for external applications and comes with a 2 year manufacturer's guarantee as standard.

## **Features**

- 2 year `No Quibble` quarantee
- Hardened steel shackle
- Supplied with 2 keys
- Protective bumper
- Laminated steel body
- Open shackle