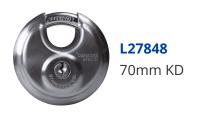

## **DEFENDER 70mm Discus Padlock**

# **Description**

The Defender Discus Style padlock features a deadbolt locking lever and enclosed shackle, enhancing security by resisting attack. It is a heavy duty padlock which is ideal for outdoor applications and it is supplied with a 2 year manufacturer's guarantee as standard.

#### **Features**

- 2 year `No Quibble` quarantee
- Deadbolt locking lever
- Key withdrawal only when locked
- Stainless steel body
- Closed shackle