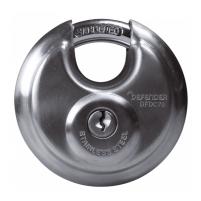

## **DEFENDER 70mm Discus Padlock**

# **Description**

The Defender Discus Style padlock features a deadbolt locking lever and enclosed shackle, enhancing security by resisting attack. It is a heavy duty padlock which is ideal for outdoor applications and it is supplied with a 2 year manufacturer's guarantee as standard.

#### **Features**

- 2 year `No Quibble` quarantee
- Deadbolt locking lever
- Key withdrawal only when locked
- Stainless steel body
- Closed shackle