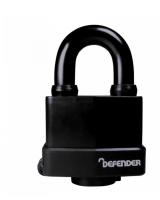

## DEFENDER All Terrain Open Shackle Padlock

## **Description**

The Defender All Terrain Padlock is a weather resistant padlock, featuring a laminated steel lock body, hardened steel shackle and a keyhole cover. It is keyed to differ and comes with a 2 year manufacturer's guarantee as standard.

## **Features**

- Weather resistant
- Bump, pick and drill resistant cylinder
- Hardened steel shackle protects against saw and bolt-cutter attack
- Sliding key hole cover to prevent dust build up
- Steel lock body with laminated case