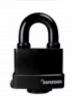

## DEFENDER All Terrain Open Shackle Padlock

## **Description**

The Defender All Terrain Padlock is a weather resistant padlock, featuring a laminated steel lock body, hardened steel shackle and a keyhole cover. It is keyed to differ and comes with a 2 year manufacturer's guarantee as standard.

## **Features**

- Weather resistant
- Bump, pick and drill resistant cylinder
- Hardened steel shackle protects against saw and bolt-cutter attack
- Sliding key hole cover to prevent dust build up
- Steel lock body with laminated case