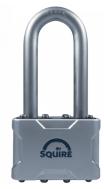

## **Description**

The Vulcan range of padlocks, by premium lock manufacturer Henry Squire & Sons Ltd, are designed to be extremely attack-resistant, featuring a diecast steel body and hardened boron alloy steel long shackle. They are keyed to differ, with a double deadlocking and ball locking 4 pin tumbler mechanism, and come supplied with 2 keys.

Squire are so confident in their products, all security products come with a 10 year guarantee as standard. As well as being highly secure, they also feature an attractive satin chrome body cover, marked with the Squire logo as an assurance of quality.

## **Features**

- Supplied with 2 keys
- Double deadlocking and ball locking
- 4 pin tumbler lock mechanism
- Hardened boron alloy steel shackle
- Diecast steel body with satin chrome body cover