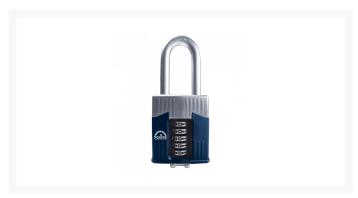

## SQUIRE Warrior Long Shackle Combination Padlock

## **Description**

The Warrior range of padlocks, by premium lock manufacturer Henry Squire & Sons Ltd, are designed to be highly attack-resistant, featuring an armoured steel body and hardened steel shackle, making them perfect for protecting valuables such as bikes and sheds. Combination locking removes the need for keys, and they are fully recodable with over 100,000 combinations.

## **Features**

- Resistant to picking, drilling, sawing and other forms of attack
- 4 wheel lock has 10,000 combinations, 5 wheel lock has 100,000 combinations
- Die cast lock body
- Hardened steel shackle
- Soft feel cover with ergonomic wheels