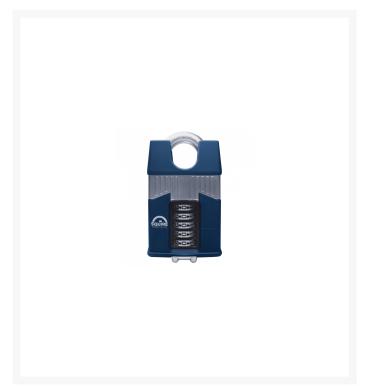

## SQUIRE Warrior Closed Shackle Combination Padlock

## **Description**

The Warrior range of padlocks, by premium lock manufacturer Henry Squire & Sons Ltd, are designed to be highly attack-resistant, featuring an armoured steel body and hardened steel shackle, making them perfect for protecting valuables such as bikes and sheds. Combination locking removes the need for keys, and they are fully recodable.

## **Features**

- Resistant to picking, drilling, sawing and other forms of attack
- 4 wheel lock has 10,000 combinations, 5 wheel lock has 100,000 combinations
- Die cast lock body
- Hardened steel shackle
- Soft feel cover with ergonomic wheels