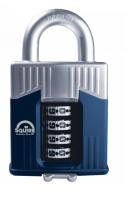

## Description

The Warrior range of padlocks, by premium lock manufacturer Henry Squire & Sons Ltd, are designed to be highly attack-resistant, featuring an armoured steel body and hardened steel shackle, making them perfect for protecting valuables such as bikes and sheds. Combination locking removes the need for keys, and they are fully recodable with over 100,000 combinations.

## **Features**

- Soft feel cover with ergonomic wheels
- Hardened steel shackle
- Die cast lock body
- Resistant to picking, drilling, sawing and other forms of attack
- 4 wheel lock has 10,000 combinations, 5 wheel lock has 100,000 combinations