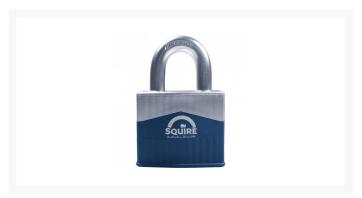

## SQUIRE Warrior Open Shackle Padlock Key Locking

## **Description**

The Warrior range of padlocks, by premium lock manufacturer Henry Squire & Sons Ltd, are designed to be highly attack-resistant, featuring an armoured steel body and hardened steel shackle, making them perfect for protecting valuables such as bikes and sheds.

## **Features**

- Solid armoured steel body
- Resistant to picking, drilling, sawing and other forms of attack
- Key withdrawal only when locked
- 5 pin cylinder
- Soft feel cover