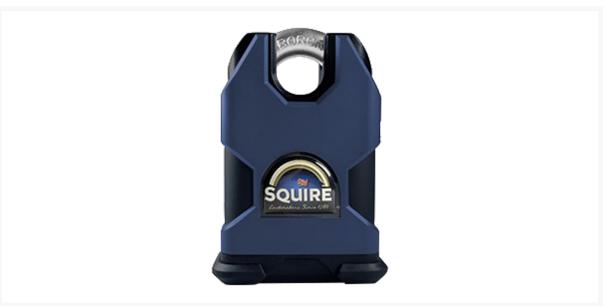

## **Description**

The Stronghold 50mm solid hardened steel padlock combines compact design with market leading product performance. Designed to resist attack, these locks can also function reliably in the harshest weather conditions, as they feature an electrophoretic finish, and are marine grade and salt spray tested for over 200 hours.

The Euro profile 'EM' versions of Stronghold 50mm padlocks are especially designed for easy and secure fitment of an SC65 padlock insert or a modified 71mm double Euro profile cylinder and particularly suitable for garages, warehouses, lorries, perimeter gates, trailers and high security doors.

10 Year Guarantee

Operated By Euro Cylinder

Weather Resistant

- Marine grade finish
- Body only
- Accepts an SC65 padlock insert or a modified 71mm double Euro profile cylinder
- Hardened boron alloy steel shackle
- Anti-drill protection on cylinder