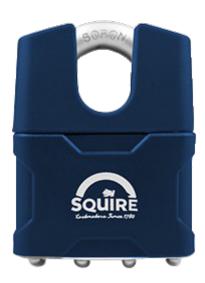

# SQUIRE Stronglock 30 Series Laminated Closed Shackle Padlock

## **Description**

The Squire Stronglock range of double deadlocking and ball-locking pin tumbler laminated steel closed shackle padlocks feature a laminated steel body and hardened steel shackle. These rugged, hard-wearing laminated padlocks are ideal for sheds, garages, lockups, gates, toolboxes, lockers, vans and storage areas.

#### **Features**

- Laminated steel body
- Hardened steel shackle
- Double locking shackle
- Keyed to differ
- 4 pin mechanism
- Corrosion resistant