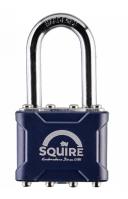

# SQUIRE Stronglock 30 Series Laminated Long Shackle Padlock

## Description

The Squire Stronglock range of double deadlocking and ball-locking pin tumbler laminated steel long shackle padlocks feature a laminated steel body and hardened steel shackle. These rugged, hard-wearing laminated padlocks are ideal for sheds, garages, lockups, gates, toolboxes, lockers, vans and storage areas.