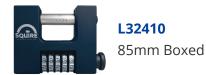

## SQUIRE CBW85 85mm High Security Combination Sliding Shackle Padlock

## Description

This CBW85 Sliding Shackle Padlock from Squire is a purpose made, high security padlock designed to meet the security needs of rollers shutters and storage units. This hard-wearing unit features a solid lock body, a 5-wheel combination mechanism and a hardened steel shackle for superior resistance against bolt-cutter attacks.

## **Features**

- High security recodable padlock
- Ideal for roller shutters, vans and storage units
- Rotating hardened steel shackle for superior resistance against attack
- Solid brass lock body
- 100,000 combinations
- 5 Wheel Combination