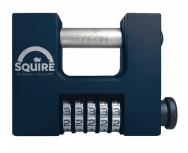

## SQUIRE CBW85 85mm High Security Combination Sliding Shackle Padlock

## Description

This CBW85 Sliding Shackle Padlock from Squire is a purpose made, high security padlock designed to meet the security needs of rollers shutters and storage units. This hard-wearing unit features a solid lock body, a 5-wheel combination mechanism and a hardened steel shackle for superior resistance against bolt-cutter attacks.

## **Features**

- High security recodable padlock
- Ideal for roller shutters, vans and storage units
- Rotating hardened steel shackle for superior resistance against attack
- Solid brass lock body
- 100,000 combinations
- 5 Wheel Combination