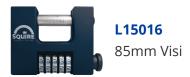

## SQUIRE CBW85 85mm High Security Combination Sliding Shackle Padlock

## Description

This CBW85 Sliding Shackle Padlock from Squire is a purpose made, high security padlock designed to meet the security needs of rollers shutters and storage units. This hard-wearing unit features a solid lock body, a 5-wheel combination mechanism and a hardened steel shackle for superior resistance against bolt-cutter attacks.

## **Features**

- High security recodable padlock
- Ideal for roller shutters, vans and storage units
- Rotating hardened steel shackle for superior resistance against attack
- Solid brass lock body
- 100,000 combinations
- 5 Wheel Combination