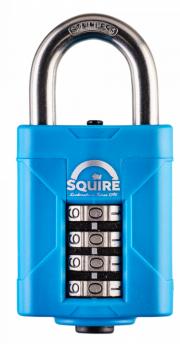

## **Description**

This range of CP40S & CP50S all-weather padlocks from Squire are designed to withstand harsh weather conditions. Featuring a stainless steel shackle and a die cast alloy body this rustproof padlock is finished with a blue dual compound body cover for comfortable handling. It's high resistance to corrosion makes it ideal for coastal areas and is a popular locking solution for boats, sheds, lockers and toolboxes.

## **Features**

- Push button spring opening mechanism
- Corrosion resistant
- 10,000 locking variations
- Recodable 4-wheel combination lock
- Tough die cast alloy body
- Stainless steel shackle