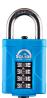

## **Description**

This range of CP40S & CP50S all-weather padlocks from Squire are designed to withstand harsh weather conditions. Featuring a stainless steel shackle and a die cast alloy body this rustproof padlock is finished with a blue dual compound body cover for comfortable handling. It's high resistance to corrosion makes it ideal for coastal areas and is a popular locking solution for boats, sheds, lockers and toolboxes.

## **Features**

- Push button spring opening mechanism
- Corrosion resistant
- 10,000 locking variations
- Recodable 4-wheel combination lock
- Tough die cast alloy body
- Stainless steel shackle