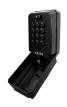

## **Description**

The Squire Key Keep 2 is the ideal outdoor storage solution to keep your keys safe and secure. Set your own access code with the 12 push button recodable combination lock, allowing access to only those who know the code. The weather resistant cover and durable construction make it a perfect choice for storing keys for holiday homes and rental accommodation.

## **Features**

- Over 4000 possible combinations
- Allows gardeners, cleaners, workmen and care workers access to property
- Ideal outdoor key storage for holiday and rental properties
- Weather resistant cover
- 12 push button recodable combination lock
- Durable construction