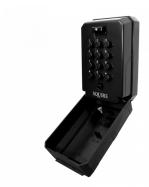

## **Description**

The Squire Key Keep 2 is the ideal outdoor storage solution to keep your keys safe and secure. Set your own access code with the 12 push button recodable combination lock, allowing access to only those who know the code. The weather resistant cover and durable construction make it a perfect choice for storing keys for holiday homes and rental accommodation.

## **Features**

- Over 4000 possible combinations
- Allows gardeners, cleaners, workmen and care workers access to property
- Ideal outdoor key storage for holiday and rental properties
- Weather resistant cover
- 12 push button recodable combination lock
- Durable construction