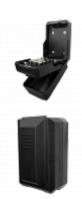

## **Description**

The Squire Key Keep 2 is the ideal outdoor storage solution to keep your keys safe and secure. Set your own access code with the 12 push button recodable combination lock, allowing access to only those who know the code. The weather resistant cover and durable construction make it a perfect choice for storing keys for holiday homes and rental accommodation.

## **Features**

- Over 4000 possible combinations
- Allows gardeners, cleaners, workmen and care workers access to property
- Ideal outdoor key storage for holiday and rental properties
- Weather resistant cover
- 12 push button recodable combination lock
- Durable construction