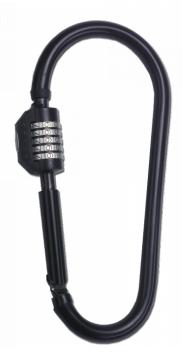

## SQUIRE Snaplok Combination `U` Shackle D Lock

## **Description**

The Squire's 'D' locks are a popular choice for those seeking a high security product and the reassurance of Sold Secure approval. Squire's Snaplok combination U shackle is attractive, easy to use and lighter in weight than any equivalent Sold Secure Silver 'D' Lock. This lock comes with a bracket and particularly suitable for securing bicycles and scooters.

## **Features**

- Lighter in weight than any equivalent Sold Secure Silver 'D' Lock
- Lock dimensions at longest point is 260mm
- Silver Sold Secure
- Recodable 100,000 combinations
- Bracket included
- Hardened boron alloy steel construction