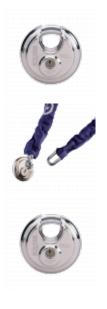

## Description

The Stronghold range of Squire chains are made from hardened steel and offer very high security. Stronghold chains are ideal for locking perimeter gates, substations, heavy goods vehicles, etc. This chain would be recommended where there is an increased health & safety risk to the public or employees, and comes with a 70mm Discus Padlock.

Supplied With 2 Keys

5 Pin Mechanism

Sold Secure Approved

Weather Resistant

## **Features**

- Silver Sold Secure
- 5 pin tumbler lock mechanism
- 8mm diameter hardened steel chain