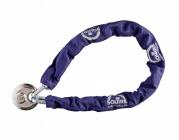

## Description

The Stronghold range of Squire chains are made from hardened steel and offer very high security. Stronghold chains are ideal for locking perimeter gates, substations, heavy goods vehicles, etc. This chain would be recommended where there is an increased health & safety risk to the public or employees, and comes with a 70mm Discus Padlock.

## **Features**

- Silver Sold Secure
- 5 pin tumbler lock mechanism
- 8mm diameter hardened steel chain