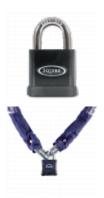

## **Description**

The Stronghold range of Squire chains are made from hardened steel and offer very high security. Stronghold chains are ideal for locking perimeter gates, substations, heavy goods vehicles, etc. This chain would be recommended where there is an increased health & safety risk to the public or employees, and comes with a 50mm solid hardened Steel Body Padlock.

## **Features**

- Gold Sold Secure
- Anti-corrosion finish
- 6 pin tumbler anti-pick lock mechanism gives over 250,000 key differs
- 50mm solid hardened steel body padlock
- 10mm diameter hardened boron alloy steel chain

## **Product Table**

**L21985** 900mm Chain