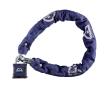

## **Description**

The Stronghold range of Squire chains are made from hardened steel and offer very high security. Stronghold chains are ideal for locking perimeter gates, substations, heavy goods vehicles, etc. This chain would be recommended where there is an increased health & safety risk to the public or employees, and comes with a 50mm solid hardened Steel Body Padlock.

## **Features**

- Gold Sold Secure
- Anti-corrosion finish
- 6 pin tumbler anti-pick lock mechanism gives over 250,000 key differs
- 50mm solid hardened steel body padlock
- 10mm diameter hardened boron alloy steel chain

## **Product Table**

**L21985** 900mm Chain