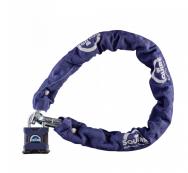

## **Description**

The Stronghold range of Squire chains are made from hardened steel and offer very high security. Stronghold chains are ideal for locking perimeter gates, substations, heavy goods vehicles, etc. This chain would be recommended where there is an increased health & safety risk to the public or employees, and comes with a 50mm solid hardened Steel Body Padlock.

## **Features**

- Gold Sold Secure
- Anti-corrosion finish
- 6 pin tumbler anti-pick lock mechanism gives over 250,000 key differs
- 50mm solid hardened steel body padlock
- 10mm diameter hardened boron alloy steel chain

## **Product Table**

**L21985** 900mm Chain