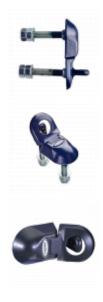

## SQUIRE STH1 High Security Horizontal Padbar

## Description

Built to stringent BS EN 12320 European Security Standards, Squire's Stronghold® padbars provide maximum security against attack. Their heavy-duty construction provides a total security solution as part of Squire's extensive range of Stronghold® hi-security products. The STH1 ultra-strong padbars are made of special hardened casting with a specially toughened hasp attachment plate and staple. STH1 padbars are easy to fit and particularly suitable for perimeter gates, warehouse, internal doors, external doors, gates and storage areas.

## **Features**

- Stronghold range
- Easy to fit
- Hardened rotating staple for extra resistance to attack
- Hardened special cast material (extremely strong)
- Tested to BSEN12320 CEN 6