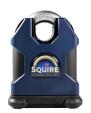

## SQUIRE SS65CS Stronghold Steel Closed Shackle Padlock

### Description

The Squire SS65CS Stronghold Steel padlocks are tested to the highest CEN grade 6 and designed for use in maximum risk situations and in harsh environments. These padlocks, with a solid hardened 65mm steel body and hardened boron alloy steel shackled offer the very best in security.

#### **Features**

- Electrophoretic finish offering excellent corrosion resistance & salt spray tested for over 200 hours
- CEN Grade 6
- Key withdrawal only when locked
- Resistant to picking, drilling, sawing and other forms of attack
- Hardened boron alloy steel shackle
- Solid hardened steel body