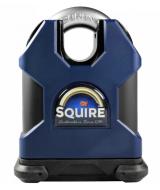

## SQUIRE SS65CS Stronghold Steel Closed Shackle Padlock

### Description

The Squire SS65CS Stronghold Steel padlocks are tested to the highest CEN grade 6 and designed for use in maximum risk situations and in harsh environments. These padlocks, with a solid hardened 65mm steel body and hardened boron alloy steel shackled offer the very best in security.

#### **Features**

- Electrophoretic finish offering excellent corrosion resistance & salt spray tested for over 200 hours
- CEN Grade 6
- Key withdrawal only when locked
- Resistant to picking, drilling, sawing and other forms of attack
- Hardened boron alloy steel shackle
- Solid hardened steel body