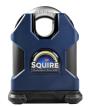

## SQUIRE SS65CS Stronghold Steel Closed Shackle Padlock

### Description

The Squire SS65CS Stronghold Steel padlocks are tested to the highest CEN grade 6 and designed for use in maximum risk situations and in harsh environments. These padlocks, with a solid hardened 65mm steel body and hardened boron alloy steel shackled offer the very best in security.

#### **Features**

- Electrophoretic finish offering excellent corrosion resistance & salt spray tested for over 200 hours
- CEN Grade 6
- Key withdrawal only when locked
- Resistant to picking, drilling, sawing and other forms of attack
- Hardened boron alloy steel shackle
- Solid hardened steel body