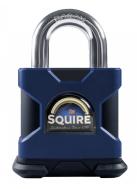

## **SQUIRE SS50S Stronghold Steel 6 Pin Open** Shackle Padlock

## **Description**

The Stronghold 50mm solid hardened steel padlock combines compact design with market leading product performance. Designed to resist the determined attacks, these locks can also function reliably in the harshest weather conditions. The Stronghold SS50 is particularly suitable for garages, warehouses, lorries, perimeter gates, trailers and high security doors.

## 10 Year Guarantee

Supplied With 2 Keys

Mechanism

Call For Key Cutting Services

Weather Resistant

**Features** 

- Rekeyable
- Key withdrawal only when locked
- Resistant to picking, drilling, sawing and other forms of attack
- Hardened Boron alloy steel shackle
- Solid hardened steel body
- Electrophoretic finish offering excellent corrosion resistance & salt spray tested for over 200 hours