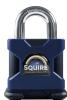

## **SQUIRE SS50S Stronghold Steel 6 Pin Open** Shackle Padlock

## **Description**

The Stronghold 50mm solid hardened steel padlock combines compact design with market leading product performance. Designed to resist the determined attacks, these locks can also function reliably in the harshest weather conditions. The Stronghold SS50 is particularly suitable for garages, warehouses, lorries, perimeter gates, trailers and high security doors.

## 10 Year Guarantee

Supplied With 2 Keys

Mechanism

Call For Key Cutting Services

Weather Resistant

**Features** 

- Rekeyable
- Key withdrawal only when locked
- Resistant to picking, drilling, sawing and other forms of attack
- Hardened Boron alloy steel shackle
- Solid hardened steel body
- Electrophoretic finish offering excellent corrosion resistance & salt spray tested for over 200 hours