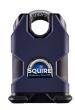

## **SQUIRE SS50CS Stronghold Steel 6 Pin Closed Shackle Padlock**

## **Description**

The Stronghold 50mm solid hardened steel padlock combines compact design with market leading product performance. Designed to resist the determined attacks, these locks can also function reliably in the harshest weather conditions. The Stronghold SS50 is particularly suitable for garages, warehouses, lorries, perimeter gates, trailers and high security doors.

## **Features**

- Rekeyable
- Key withdrawal only when locked
- Resistant to picking, drilling, sawing and other forms of attack
- Hardened Boron alloy steel shackle
- Solid hardened steel body
- Electrophoretic finish offering excellent corrosion resistance & salt spray tested for over 200 hours