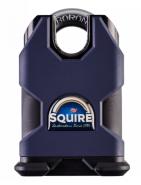

## **SQUIRE SS50CS Stronghold Steel 6 Pin Closed Shackle Padlock**

## **Description**

The Stronghold 50mm solid hardened steel padlock combines compact design with market leading product performance. Designed to resist the determined attacks, these locks can also function reliably in the harshest weather conditions. The Stronghold SS50 is particularly suitable for garages, warehouses, lorries, perimeter gates, trailers and high security doors.

## **Features**

- Rekeyable
- Key withdrawal only when locked
- Resistant to picking, drilling, sawing and other forms of attack
- Hardened Boron alloy steel shackle
- Solid hardened steel body
- Electrophoretic finish offering excellent corrosion resistance & salt spray tested for over 200 hours