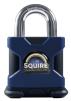

## SQUIRE SS50P5 Stronghold Steel 5 Pin Open Shackle Padlock

## **Description**

The Stronghold 50mm solid hardened steel padlock combines compact design with market leading product performance. Designed to resist the determined attacks, these locks can also function reliably in the harshest weather conditions. The Stronghold SS50 is particularly suitable for garages, warehouses, lorries, perimeter gates, trailers and high security doors.