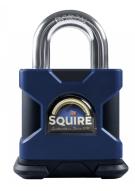

## SQUIRE SS50P5 Stronghold Steel 5 Pin Open Shackle Padlock

## **Description**

The Stronghold 50mm solid hardened steel padlock combines compact design with market leading product performance. Designed to resist the determined attacks, these locks can also function reliably in the harshest weather conditions. The Stronghold SS50 is particularly suitable for garages, warehouses, lorries, perimeter gates, trailers and high security doors.

## **Features**

- Rekeyable
- Key withdrawal only when locked
- Resistant to picking, drilling, sawing and other forms of attack
- Hardened Boron alloy steel shackle
- Solid hardened steel body
- Electrophoretic finish offering excellent corrosion resistance & salt spray tested for over 200 hours