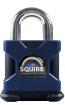

## SQUIRE SS50P5 Stronghold Steel 5 Pin Open Shackle Padlock

## **Description**

The Stronghold 50mm solid hardened steel padlock combines compact design with market leading product performance. Designed to resist the determined attacks, these locks can also function reliably in the harshest weather conditions. The Stronghold SS50 is particularly suitable for garages, warehouses, lorries, perimeter gates, trailers and high security doors.