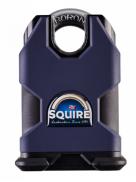

## SQUIRE SS50CP5 Stronghold Steel 5 Pin **Closed Shackle Padlock**

### **Description**

The Stronghold 50mm solid hardened steel padlock combines compact design with market leading product performance. Designed to resist the determined attacks, these locks can also function reliably in the harshest weather conditions. The Stronghold SS50 is particularly suitable for garages, warehouses, lorries, perimeter gates, trailers and high security doors.

### **Features**

- Also stocked as body only to accept Evva euro cylinders
- 1,500 differs
- Rekeyable
- Key withdrawal only when locked
- Resistant to picking, drilling, sawing and other forms of attack
- Electrophoretic finish offering excellent corrosion resistance & salt spray tested for over 200 hours