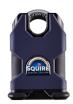

## SQUIRE SS50CP5 Stronghold Steel 5 Pin **Closed Shackle Padlock**

### **Description**

The Stronghold 50mm solid hardened steel padlock combines compact design with market leading product performance. Designed to resist the determined attacks, these locks can also function reliably in the harshest weather conditions. The Stronghold SS50 is particularly suitable for garages, warehouses, lorries, perimeter gates, trailers and high security doors.

### **Features**

- Also stocked as body only to accept Evva euro cylinders
- 1,500 differs
- Rekeyable
- Key withdrawal only when locked
- Resistant to picking, drilling, sawing and other forms of attack
- Electrophoretic finish offering excellent corrosion resistance & salt spray tested for over 200 hours