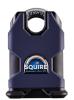

## SQUIRE SS50CP5 Stronghold Steel 5 Pin **Closed Shackle Padlock**

### **Description**

The Stronghold 50mm solid hardened steel padlock combines compact design with market leading product performance. Designed to resist the determined attacks, these locks can also function reliably in the harshest weather conditions. The Stronghold SS50 is particularly suitable for garages, warehouses, lorries, perimeter gates, trailers and high security doors.

### **Features**

- Also stocked as body only to accept Evva euro cylinders
- 1,500 differs
- Rekeyable
- Key withdrawal only when locked
- Resistant to picking, drilling, sawing and other forms of attack
- Electrophoretic finish offering excellent corrosion resistance & salt spray tested for over 200 hours