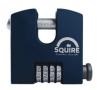

## SQUIRE SHCB Sliding Shackle Combination Padlock

## **Features**

- Dark blue plastic cover
- Special 'pull' button
- Hardened steel shackle
- Solid brass body with hardened internal parts