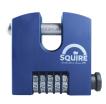

## **Product Table**

**L32409** 65mm Boxed

**L16142** 65mm c/w Chain

**L14264** 65mm Visi

**L14265** 75mm Visi