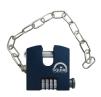

## **Product Table**

**L32409** 65mm Boxed

**L16142** 65mm c/w Chain

**L14264** 65mm Visi

**L14265** 75mm Visi