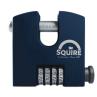

## SQUIRE SHCB Sliding Shackle Combination Padlock

## **Features**

- Dark blue plastic cover
- Special 'pull' button
- Hardened steel shackle
- Solid brass body with hardened internal parts