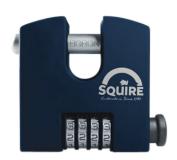

## SQUIRE SHCB Sliding Shackle Combination Padlock

## **Description**

The Squire Stronghold Hi-security solid brass recodable combination padlocks are made from solid brass and are specifically built to withstand the toughest of attacks and remain reliable even when exposed to the harshest weather types. These combination padlocks offer unrivalled product performance and choice, and are particularly suitable for sheds, garages, commercial vehicles, substations, perimeter gates, trailers, industrial premises, schools, clubs and storage units.

## **Features**

- Dark blue plastic cover
- Special 'pull' button
- Hardened steel shackle
- Solid brass body with hardened internal parts