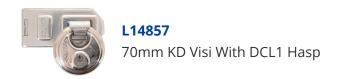

## **SQUIRE DCL1 Discus Padlock**





## **Description**

The Squire DCL1 Discus Padlock has a stainless steel body and offers high level security for domestic and commercial applications. A hardened steel anti-drill plate protects the 5 pin tumbler lock mechanism as an extra security measure. The DCL1 Discus padlock has a key fob on the key for easy identification and is particularly suitable for vans, industrial units, lock ups and storage areas.





10 Year Guarantee

Keyed To Differ

## **Features**

- 1500 key variations
- Corrosion resistant
- Key withdrawal only when locked
- Hardened steel anti-drill plate
- Stainless steel body
- Hardened steel closed shackle

## **Product Table**



**L8299** 70mm KD Visi