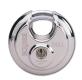

## **SQUIRE DCL1 Discus Padlock**

## **Description**

The Squire DCL1 Discus Padlock has a stainless steel body and offers high level security for domestic and commercial applications. A hardened steel anti-drill plate protects the 5 pin tumbler lock mechanism as an extra security measure. The DCL1 Discus padlock has a key fob on the key for easy identification and is particularly suitable for vans, industrial units, lock ups and storage areas.

## **Features**

- 1500 key variations
- Corrosion resistant
- Key withdrawal only when locked
- Hardened steel anti-drill plate
- Stainless steel body
- Hardened steel closed shackle