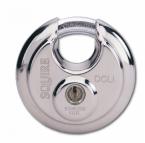

## **SQUIRE DCL1 Discus Padlock**

## **Description**

The Squire DCL1 Discus Padlock has a stainless steel body and offers high level security for domestic and commercial applications. A hardened steel anti-drill plate protects the 5 pin tumbler lock mechanism as an extra security measure. The DCL1 Discus padlock has a key fob on the key for easy identification and is particularly suitable for vans, industrial units, lock ups and storage areas.

## **Features**

- 1500 key variations
- Corrosion resistant
- Key withdrawal only when locked
- Hardened steel anti-drill plate
- Stainless steel body
- Hardened steel closed shackle