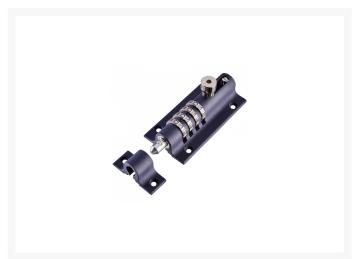

## SQUIRE Combi4 Die Cast 4 Wheel Combination Bolt

## **Description**

The Squire Combination Bolt is a unique recodable combination locking bolt which can be used on a wide range of materials and products. The Combination Bolt is able to withstand exposure to harsh environments, is rustproof and has a 4 digit mechanism with 10,000 code operations.

## **Features**

- Lockable in open and closed position
- Unique recodable combination locking bolt
- 4 digit
- 10,000 code operations
- Rustproof
- Supplied with clutch head security screws