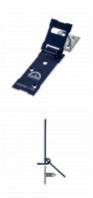

## **Description**

The Squire 6H Hasp & Staple has a hardened steel construction with anti-corrosion finish making it suitable for both indoor and outdoor usage. It has coach bolts fixing for added security and can be used on both single and double doors. The 6H Hasp & Staple offers medium to high security and is particularly suitable for lock ups, garages and vans.

## **Features**

- Can be used on single and double doors
- Heavy duty
- Pinless hinge
- Concealed door edge fixing
- Coach bolt fixings for added security
- Hardened steel construction with anti-corrosion finish