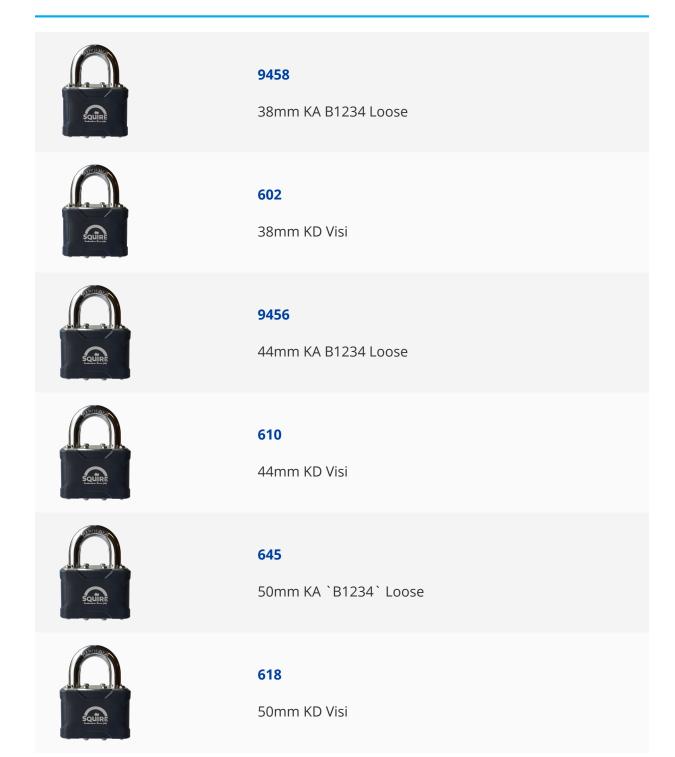

## **SQUIRE Stronglock 30 Series Laminated Open Shackle Padlock**





## **Description**

The Squire Stronglock range of double deadlocking and ball-locking pin tumbler laminated steel open shackle padlocks feature a laminated steel body and hardened steel shackle. These rugged, hard-wearing laminated padlocks are ideal for sheds, garages, lockups, gates, toolboxes, lockers, vans and storage areas.



10 Year Guarantee



Keyed Alike



Keyed To Differ

## **Features**

- Laminated steel body
- Open shackle
- Hardened steel shackle
- Double deadlocking and ball-locking
- 4 Pin tumbler mechanism
- Covered steel padlock body with anti-corrosion finish

## **Product Table**