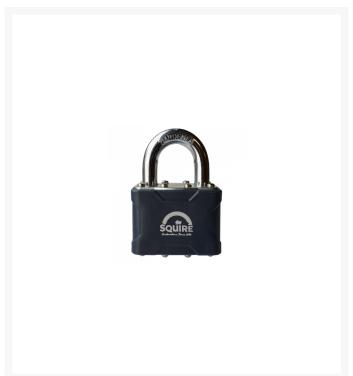

## **SQUIRE Stronglock 30 Series Laminated Open Shackle Padlock**

## **Description**

The Squire Stronglock range of double deadlocking and ball-locking pin tumbler laminated steel open shackle padlocks feature a laminated steel body and hardened steel shackle. These rugged, hard-wearing laminated padlocks are ideal for sheds, garages, lockups, gates, toolboxes, lockers, vans and storage areas.

## **Features**

- Laminated steel body
- Open shackle
- Hardened steel shackle
- Double deadlocking and ball-locking
- 4 Pin tumbler mechanism
- Covered steel padlock body with anti-corrosion finish