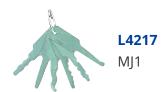

## **SOUBER TOOLS MJ1 Mini Jiggler Set**

## **Description**

A set of 6 smaller jiggler keys. Covers many 2 and 3 lever locks Suitable for plain and warded locks For opening some car locks as well as Petrol Locking caps, Lockers, Cam Locks, Padlocks and numerous other locking devices. Works on both pin tumbler and wafer mechanisms. Combines the tension tool and pick, therefore speeding up and aiding opening techniques.

## **Features**

- Combines the tension tool and pick speeding up opening
- Works on pin tumbler and wafer mechanisms
- For opening all kinds of cars as well as petrol locking caps, lockers, cam locks & padlocks