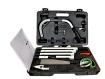

## **Description**

This tool opens locks via the letterbox. The Letter Box Tool is fully extendable, and can be made to reach nearly 4 feet to manipulate locks in a variety of situations. It grips round knobs and handles, lifts dropped snibs as well as pulls back certain door chains and surface bolts. Comes complete with its own carry case and built-in mirror.

## **Features**

- Up to 4 foot reach
- Carry case and built-in mirror
- Pulls back certain door chains and surface bolts
- Lifts dropped snibs
- Grips round knobs and handles