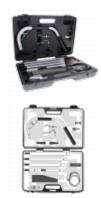

## **Description**

This tool opens locks via the letterbox. The Letter Box Tool is fully extendable, and can be made to reach nearly 4 feet to manipulate locks in a variety of situations. It grips round knobs and handles, lifts dropped snibs as well as pulls back certain door chains and surface bolts. Comes complete with its own carry case and built-in mirror.

## **Features**

- Up to 4 foot reach
- Carry case and built-in mirror
- Pulls back certain door chains and surface bolts
- Lifts dropped snibs
- Grips round knobs and handles