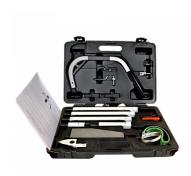

## **Description**

This tool opens locks via the letterbox. The Letter Box Tool is fully extendable, and can be made to reach nearly 4 feet to manipulate locks in a variety of situations. It grips round knobs and handles, lifts dropped snibs as well as pulls back certain door chains and surface bolts. Comes complete with its own carry case and built-in mirror.

## **Features**

- Up to 4 foot reach
- Carry case and built-in mirror
- Pulls back certain door chains and surface bolts
- Lifts dropped snibs
- Grips round knobs and handles