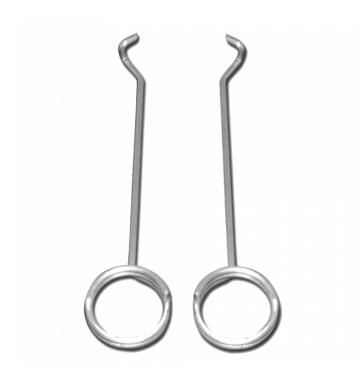

## **SOUBER TOOLS KT1 Mortice Key Turner**

## **Description**

A device to simply and quickly turn keys left on the inside of locked doors. Designed to work on most 2 and 3 lever locks this tool will work from the outside to quickly turn keys left in locks. With a little practice, Locksmiths should be able to open some locks with this tool in under 10 seconds.

## **Features**

- Locksmiths with practice should be able to open some locks with this tool in under 10 seconds
- Designed to work on most 2 and 3 lever locks
- Device that simply and quickly turns keys left on the inside of locked doors