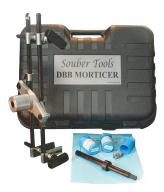

## Description

Used and acclaimed by locksmiths and builders alike, the DBB Morticer has proved itself an invaluable tool for anyone regularly fitting mortice locks. Every morticer comes complete with a heavy duty case, the jig, stops, drive shaft, three wood cutters and the instruction manual. For anyone who regularly fits mortice locks it will prove invaluable as it is accurate, speedy and provides a professional finish that will save you both time and money.

## **Features**

- 3 x Wood cutters included 1 x 19mm, 1 x 22mm and 1 x 25mm
- Vertical guides, height and depth stops mean that you cannot overrun the cut area
- The self-centring jig cuts marking-up time
- Carbide wood cutters
- Fast and accurate, saves you time and money
- Cuts a mortice for the body and face-plate