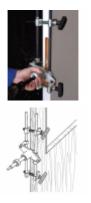

## Description

Used and acclaimed by locksmiths and builders alike, the DBB Morticer has proved itself an invaluable tool for anyone regularly fitting mortice locks. Every morticer comes complete with a heavy duty case, the jig, stops, drive shaft, three wood cutters and the instruction manual. For anyone who regularly fits mortice locks it will prove invaluable as it is accurate, speedy and provides a professional finish that will save you both time and money.

## **Features**

- 3 x Wood cutters included 1 x 19mm, 1 x 22mm and 1 x 25mm
- Vertical guides, height and depth stops mean that you cannot overrun the cut area
- The self-centring jig cuts marking-up time
- Carbide wood cutters
- Fast and accurate, saves you time and money
- Cuts a mortice for the body and face-plate