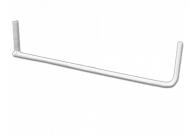

## Description

A useful and well proven means of easily opening the Ingersoll SC71 type locks under normal circumstances. By drilling a small hole (which can be easily and inconspicuously plugged after opening), this tool will enable the locksmith to quickly operate the hand lever. Supplied complete with comprehensive instructions on method of use. Please note that this tool cannot work if the lock has been further deadlocked by external use of the key.

## **Features**

- Very little training needed
- Takes only moments to succeed
- Supplied complete with comprehensive instructions
- Enables the locksmith to quickly operate the hand lever
- Easily opens the Ingersoll SC71 type locks under normal circumstances