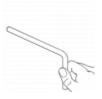

## Description

A useful and well proven means of easily opening the Ingersoll SC71 type locks under normal circumstances. By drilling a small hole (which can be easily and inconspicuously plugged after opening), this tool will enable the locksmith to quickly operate the hand lever. Supplied complete with comprehensive instructions on method of use. Please note that this tool cannot work if the lock has been further deadlocked by external use of the key.

## **Features**

- Very little training needed
- Takes only moments to succeed
- Supplied complete with comprehensive instructions
- Enables the locksmith to quickly operate the hand lever
- Easily opens the Ingersoll SC71 type locks under normal circumstances