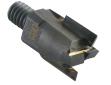

## SOUBER TOOLS CWB Wood Cutter To Suit JIG1 New Morticer

## **Description**

Compared to the previous design, these improved carbide tipped mortice cutters increase the cutting speed by up to 50% and keep their sharpness longer. The simplified, screw-on 'anti-lock' design enables the cutter to be released quickly using a spanner.

## **Features**

- Screw-on 'anti-lock' design
- Increases cutting speed and retains sharpness for longer
- To suit JIG1 new morticer
- Carbide tipped mortice cutters