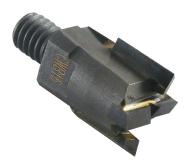

## SOUBER TOOLS CWB Wood Cutter To Suit JIG1 New Morticer

## **Description**

Compared to the previous design, these improved carbide tipped mortice cutters increase the cutting speed by up to 50% and keep their sharpness longer. The simplified, screw-on 'anti-lock' design enables the cutter to be released quickly using a spanner.

## **Features**

- Screw-on 'anti-lock' design
- Increases cutting speed and retains sharpness for longer
- To suit JIG1 new morticer
- Carbide tipped mortice cutters