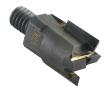

## SOUBER TOOLS CWB Wood Cutter To Suit JIG1 New Morticer

## **Description**

Compared to the previous design, these improved carbide tipped mortice cutters increase the cutting speed by up to 50% and keep their sharpness longer. The simplified, screw-on 'anti-lock' design enables the cutter to be released quickly using a spanner.

## **Features**

- Screw-on 'anti-lock' design
- Increases cutting speed and retains sharpness for longer
- To suit JIG1 new morticer
- Carbide tipped mortice cutters