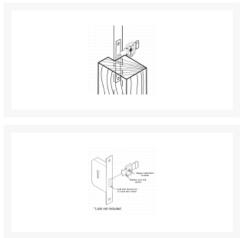

## **Description**

This tool takes all the guesswork out of fitting the strike plate in the doorframe. Simply fit the lock, close the door, throw the bolt as far as it will go, set the gauge on the bolt, open the door and accurately mark all four corner positions of the bolt.

### **Features**

- Quickly locate and mark all 4 bolt corners on the door frame
- This tool helps to fit the strike plate in the door frame
- Steel slider retained in place by action of magnet embedded in the block
- Simple to use
- Thin location blade
- Rubber anti-slip inserts
- 2 piece plastic handle
- Supplied with illustrated instructions