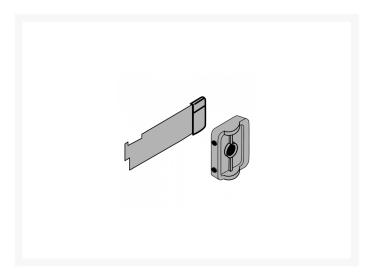

## **Description**

This tool takes all the guesswork out of fitting the strike plate in the doorframe. Simply fit the lock, close the door, throw the bolt as far as it will go, set the gauge on the bolt, open the door and accurately mark all four corner positions of the bolt.

### **Features**

- Quickly locate and mark all 4 bolt corners on the door frame
- This tool helps to fit the strike plate in the door frame
- Steel slider retained in place by action of magnet embedded in the block
- Simple to use
- Thin location blade
- Rubber anti-slip inserts
- 2 piece plastic handle
- Supplied with illustrated instructions