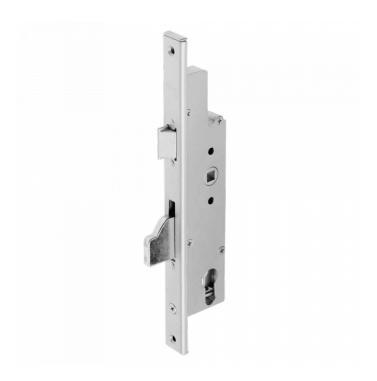

## SOBINCO 8601 22mm U Rail 92mm Centres Sashlock

## **Description**

The Sobinco 8600 series door locks are particularly narrow sashlocks which can be used both left and right handed by simply turning the latch bolt and incorporates a pivoting dead bolt rather than a sliding one. This type of bolt is longer than its conventional counterparts, making sure the same proportion of the deadbolt is integrated in the lockcase as is engaged in the frame which makes it extremely difficult for burglars to force entry. This lock is made from a non-corroding zinc alloy, has a 22mm wide U-form stainless steel faceplate and a zinc alloy nickel plated latch & deadbolt. The Sobinco 8600 series sashlocks are tested in accordance with the European standard EN 12209:2003/AC:2005.

## **Features**

- Can be used both left and right handed by turning the latch bolt
- Locking and unlocking by turning the key 360°
- Pivoting dead bolt
- Successfully tested to EN 12209:2003/AS:2005
- Lock manufactured from non-corroding materials
- U-form 22mm stainless steel faceplate