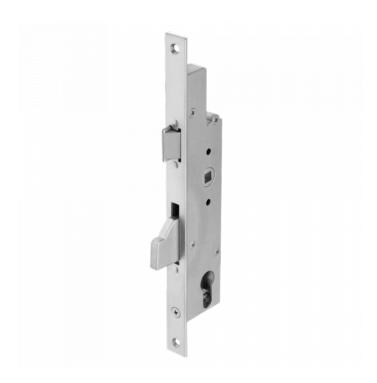

## SOBINCO 8601 16mm Flat 92mm Centres Sashlock

## **Description**

The Sobinco 8600 series door locks are particularly narrow sashlocks which can be used both left and right handed by simply turning the latch bolt and incorporates a pivoting dead bolt rather than a sliding one. This type of bolt is longer than its conventional counterparts, making sure the same proportion of the deadbolt is integrated in the lockcase as is engaged in the frame which makes it extremely difficult for burglars to force entry. This lock is made from a non-corroding zinc alloy, has a 16mm wide flat stainless steel faceplate and a zinc alloy nickel plated latch & deadbolt. The Sobinco 8600 series sashlocks are tested in accordance with the European standard EN 12209:2003/AC:2005.

## **Features**

- Can be used both left and right handed by turning the latch bolt
- Locking and unlocking by turning the key 360°
- Pivoting dead bolt
- Successfully tested to EN 12209:2003/AS:2005
- Lock manufactured from non-corroding materials
- Flat 16mm stainless steel faceplate