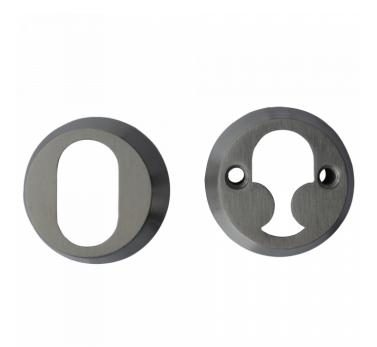

## **SKANEX Double Cylinder Ring**

## **Description**

This Skanex 52mm diameter double cylinder ring set is supplied with both an internal and external escutcheon and is to suit Scandinavian cylinders. It is of solid Stainless Steel construction and is supplied complete with secure bolt through fixings that you can cut down on site to suit your application. It has 2 partial wings on the internal escutcheon to provide an attractive finish by covering up the bolt through fixings on the internal Scandinavian cylinder and is available in two depths (11mm & 13mm) to make it suitable for differing thicknesses of door and lengths of cylinder.

## **Features**

- 52mm diameter
- Croppable fixings
- Sold complete with fixings