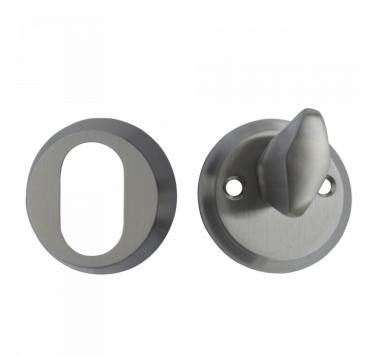

## SKANEX External Cylinder Ring and Thumb Turn

## **Description**

This Skanex 52mm diameter external cylinder ring and internal thumbturn is to suit Scandinavian cylinders. It is of solid Stainless Steel construction, is supplied complete with secure bolt through fixings that you can cut down on site to suit your application and is available in two depths (11mm & 13mm) to make it suitable for differing thicknesses of door and lengths of cylinder.

## **Features**

- 52mm diameter
- Croppable fixings
- Sold complete with fixings