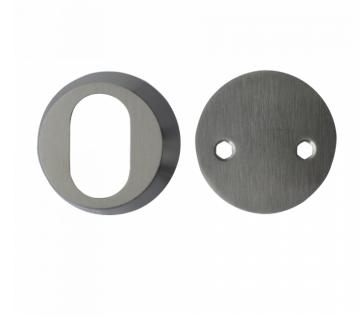

## Description

This Skanex 52mm diameter external cylinder ring is supplied with a secure blind escutcheon and is to suit Scandinavian cylinders. It is of solid stainless steel construction and is supplied complete with secure bolt through fixings that you can cut down on site to suit your application. It has a blanking plate on the inside to provide an attractive finish by covering up the bolt through fixings on the internal Scandinavian cylinder and is available in two depths (11mm & 13mm) to make it suitable for differing thicknesses of door and lengths of cylinder.

## **Features**

- 52mm diameter
- Croppable fixings
- Sold complete with fixings