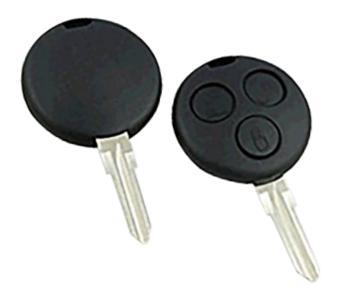

## YM23RS8 3 Button Remote Case To Suit Smart Vehicles

## Description

Silca's `Empty Shells` are ideal for replacing mechanically damaged or broken keys which can no longer be used yet still have perfectly functioning electronic parts. The Empty Shell's head makes it possible to transfer the existing electronics into a new key blank which is mechanically perfect making it both easier and more cost-effective.

## **Features**

- Designed for use with Smart vehicles
- Use to operate ignition, steering wheel lock and door lock
- Cost effective solution
- 3 Button remote case