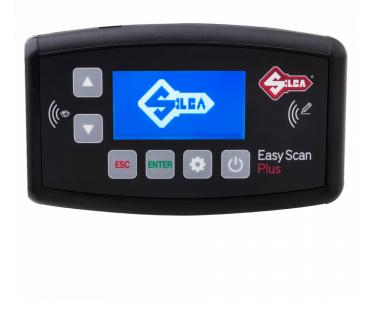

## SILCA D746776ZB Easy Scan Plus Residential Remote Programmer

## Description

The Silca Easy Scan Plus is a complete and easy to use system for duplicating residential remotes. With it's patented NFC (near field communication) technology, as well as new advanced software, it provides a quick and effective process for duplication. It guides the user through the process step by step, from identifying the original to displaying which Silca remote is needed and copying the new remote. The Easy Scan Plus can be operated in two modes, either as Stand Alone or connected via PC, using the downloadable Air 4 Remote Programming Software.

## **Features**

- Lightweight and portable
- Supplied complete with 2 x rechargeable batteries and USB cable
- Finely tunes remote frequency
- Signals whether it is possible to duplicate the remote and, if so, which Silca Air4 remote to use
- Generate most popular remotes without need for the original using the software database
- Identifies the frequency and code type of the original remote (fixed or rolling code)