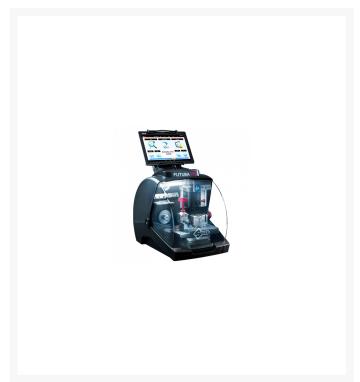

## SILCA D851468ZB Futura Pro Automotive Machine

## **Description**

The ground breaking Futura Pro Electronic Key Cutting Automotive Machine from Silca is the only machine on the market that can duplicate all kinds of residential and automotive keys including flat, laser, cruciform and dimple keys. The detachable 10 inch tablet can be used to access the Silca key database (the largest of its kind on the market) or to display step-by-step key cutting procedures - making the Futura Pro the ideal choice for inexperienced users. The integrated LED status lights change colour according to the machine status; white indicates the machine is ready to proceed, yellow indicates the machine is currently cutting a key and green indicates that the key cutting process has been completed.