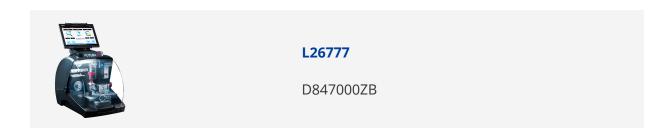

## Description

The ground breaking Futura Pro Electronic Key Cutting Machine from Silca is the only machine on the market that can duplicate all kinds of residential and automotive keys including flat, laser, cruciform and dimple keys. The detachable 10 inch tablet can be used to access the Silca key database (the largest of its kind on the market) or to display step-by-step key cutting procedures - making the Futura Pro the ideal choice for inexperienced users. The integrated LED status lights change colour according to the machine status; white indicates the machine is ready to proceed, yellow indicates the machine is currently cutting a key and green indicates that the key cutting process has been completed.

Improved all-round machine performance has been achieved through faster cutting cycles and upgraded electronics for better response times. In addition to this, the software for the Futura Pro has been upgraded to include useful functions such as a streamlined search process for vehicle key codes, a step-by-step guide for machine updates and a key cut preview.