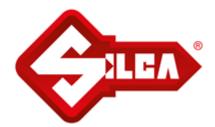

## Description

The ground breaking Futura Pro Electronic Key Cutting Machine from Silca is the only machine on the market that can duplicate all kinds of residential and automotive keys including flat, laser, cruciform and dimple keys. The detachable 10 inch tablet can be used to access the Silca key database (the largest of its kind on the market) or to display step-by-step key cutting procedures - making the Futura Pro the ideal choice for inexperienced users. The integrated LED status lights change colour according to the machine status; white indicates the machine is ready to proceed, yellow indicates the machine is currently cutting a key and green indicates that the key cutting process has been completed.

Improved all-round machine performance has been achieved through faster cutting cycles and upgraded electronics for better response times. In addition to this, the software for the Futura Pro has been upgraded to include useful functions such as a streamlined search process for vehicle key codes, a step-by-step guide for machine updates and a key cut preview.