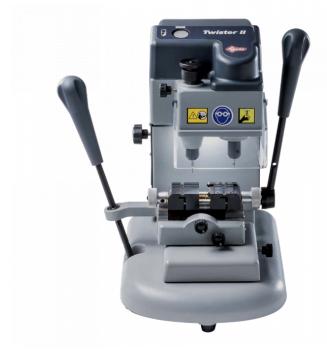

## SILCA D845470ZB Twister II Laser & Dimple Key Machine

## Description

The Silca Twister II is a reliable and cost-effective mechanical key cutting machine for laser, dimple and Fichet® keys. The machines capabilities can be expanded to include tubular and vehicle key duplication when used with dedicated accessories. Compact and sturdy, the Twister II features a two-axis carriage with guides for smooth and effortless key cutting, a wide transparent shield to protect the user from moving parts and metal swarf as well as an energy efficient integrated LED light to limit eyestrain keep electricity costs low.

## **Features**

- Practical and comfortable to operate
- Spring-loaded tracer for improved key depth alignment
- Can cut laser, dimple and Fichet type keys
- Small, light and built to last
- Optional accessories allow user to expand capabilities of the Twister II
- Replaceable clamp jaws allow for simple and economical maintenance and repairs