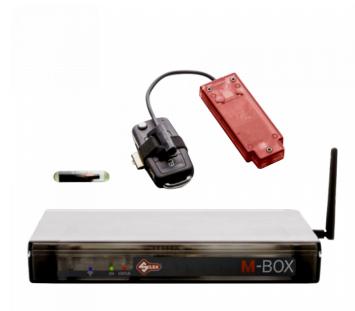

## SILCA D746460ZB M-Box ID48 Cloning Kit

## **Description**

Silca ID48 is a complete automotive cloning solution tool to suit Megamos® Crypto ID48 transponder. This kit includes: 1 x M-Box, 1 x M-Snoop & 10 x T48 minichips and is fully compatible with Silca's cloning devices (RW4 + P-Box, Fast Copy + P-Box, RW4 Plus, Fast Copy Plus).

## **Product Table**

L24936 M-Box, M-Snoop & 10 x T48 Minichips