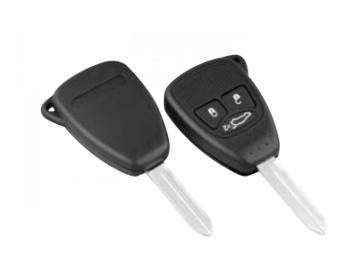

## SILCA CY24RS8 3 Button Remote Case To Suit Chrysler

3 Buttons

Cylinder Key

## **Features**

- Suitable for Chrysler, ASPEN, PACIFICA, PT CRUISER, SEBRING, SEBRING CONVERT, TOWN & COUNTRY and VOYAGER
- Durable Construction
- Cost effective solution
- 3 Buttons