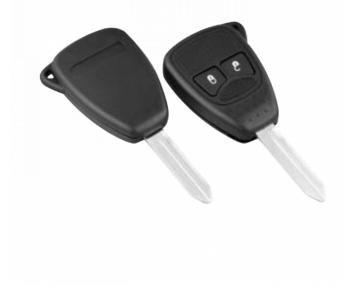

## SILCA CY24RS2 2 Button Remote Case To Suit Chrysler

2 Buttons

Cylinder Key

## **Features**

- Suitable for Chrysler, ASPEN, PACIFICA, PT CRUISER, SEBRING, SEBRING CONVERT, TOWN & COUNTRY and VOYAGER

- Durable Construction
- Cost effective solution
- 2 Buttons

**L24899** CY24RS2