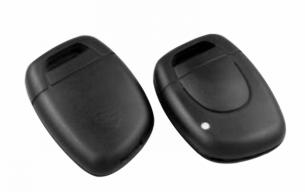

## SILCA NERSD1N 1 Button Remote Case To Suit Renault

## **Description**

Silca's `Empty Shells` are ideal for replacing mechanically damaged or broken keys which can no longer be used yet still have perfectly functioning electronic parts. The Empty Shell's head makes it possible to transfer the existing electronics into a new key blank which is mechanically perfect making it both easier and more cost-effective.

1 Button

## **Features**

- Suitable for Renault CLIO II (from 2001 to 2012) and KANGOO (from 2002 to 2010)
- No battery holder
- Durable Construction
- Cost effective solution
- 1 Button